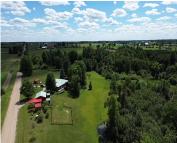

### 280, SHEARER, GLADWIN, MI, 48624

https://tuckerbenner.com











- 3 beds
- 2 baths
- Single Family Residence
- Residential
- Active
- 0 sq ft



#### Call us now

×

Phone: (231)730-8781 Email: tuckerbennerteam@gmail.com Address: 2747 Lakeshore Drive, Twin Lake, MI 49457

### **Basics**

Category: Residential Status: Active Bathrooms: 2 baths Lot size: 20 sq ft Lot Size Acres: 20 acres County: Gladwin Type: Single Family Residence Bedrooms: 3 beds Area: 0 sq ft Bathrooms Full: 2 Rooms Total: 6

# **Building Details**

Building Area Total: 0 sq ft Architectural Style: Ranch Heating: Forced Air Roof: Metal Construction Materials: Vinyl Siding Sewer: Septic Tank Stories: 1 Basement: Walk-Out Access

## **Amenities & Features**

| Laundry Features: Main Level | Pool Features: Cabana                                                     |
|-------------