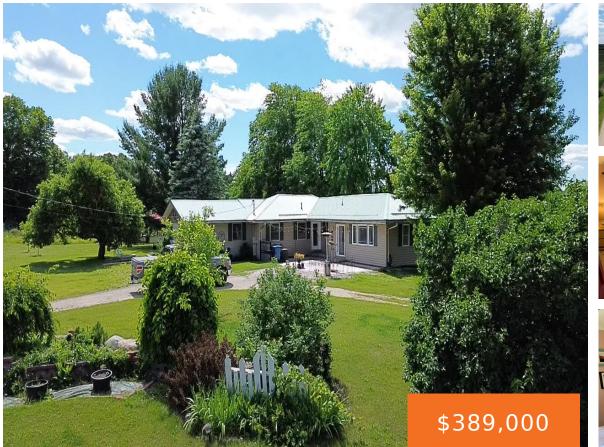

### 280, SHEARER, GLADWIN, MI, 48624

https://tuckerbenner.com

- 3 beds
- 2 baths
- Single Family Residence
- Residential
- Active
- 0 sq ft

### **Basics**

Category: Residential Status: Active Bathrooms: 2 baths Lot size: 20 sq ft Lot Size Acres: 20 acres County: Gladwin Type: Single Family Residence Bedrooms: 3 beds Area: 0 sq ft Bathrooms Full: 2 Rooms Total: 6

# **Building Details**

Building Area Total: 0 sq ft Architectural Style: Ranch Heating: Forced Air Roof: Metal Construction Materials: Vinyl Siding Sewer: Septic Tank Stories: 1 Basement: Walk-Out Access