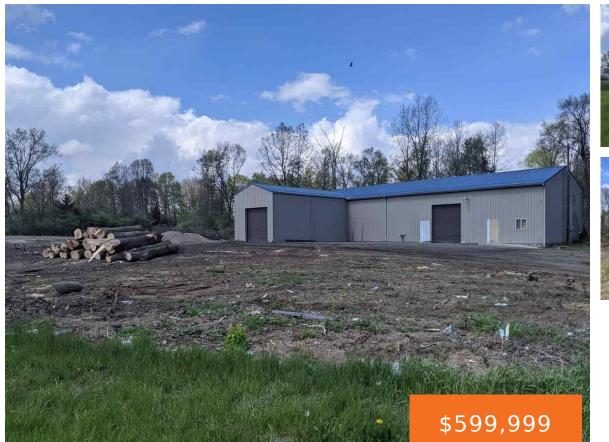

#### 2800, SOUTH, JACKSON, MI, 49201

https://tuckerbenner.com

- 1 bath
- Industrial
- Commercial Sale
- Active

×

### Basics

Category: Commercial Sale Status: Active Lot size: 23.5 sq ft Subdivision Name: none Lot Size Acres: 23.5 acres County: Jackson Type: Industrial Bathrooms: 1 bath Year built: 2008 Bathrooms Full: 1 Business Type: Other, Manufacturing

## **Building Details**

Building Area Total: 3850 sq ft Sewer: Septic System StoriesTotal: 1 Number Of Buildings: 1 Number Of Units Total: 1 Heating: Space Heater Foundation Details: Slab

Tax Year: 2023