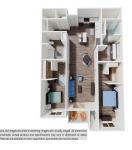

- 2 beds
- 2 baths
- Apartment
- Residential Lease
- Active
- 1228 sq ft

### **Basics**

Category: Residential Lease Type: Apartment

Status: Active Bedrooms: 2 beds

Bathrooms: 2 baths Area: 1228 sq ft

Lot size: 0 sq ft Bathrooms Full: 2

Lot Size Acres: 0 acres County: Washtenaw