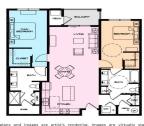

- 2 beds
- 2 baths
- Apartment
- Residential Lease
- Active
- 1228 sq ft

### **Basics**

Category: Residential Lease Type: Apartment

Status: Active Bedrooms: 2 beds

Bathrooms: 2 baths Area: 1228 sq ft

Lot size: 0 sq ft Bathrooms Full: 2

Lot Size Acres: 0 acres County: Washtenaw