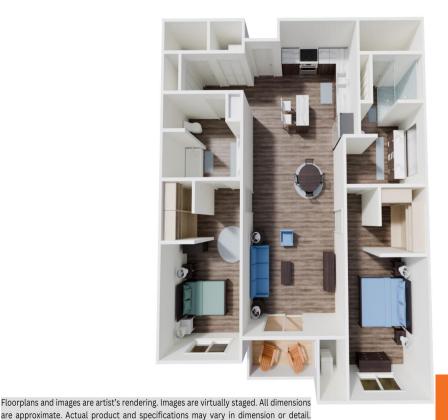

### 2805, BURTON, ANN ARBOR, MI, 48104

https://tuckerbenner.com

\$3,266

Floorplans and images are artist's rendering, Images are virtually staged.
dimensions are approximate. Actual product and specifications may vary
dimension or detail. Not all features are available in every apartment. Apartmer

- 2 beds
- 2 baths
- Apartment
- Residential Lease
- Active
- 1256 sq ft

### **Basics**

Category: Residential Lease Type: Apartment

Status: Active Bedrooms: 2 beds

Bathrooms: 2 baths Area: 1256 sq ft

Lot size: 0 sq ft Bathrooms Full: 2

Lot Size Acres: 0 acres County: Washtenaw