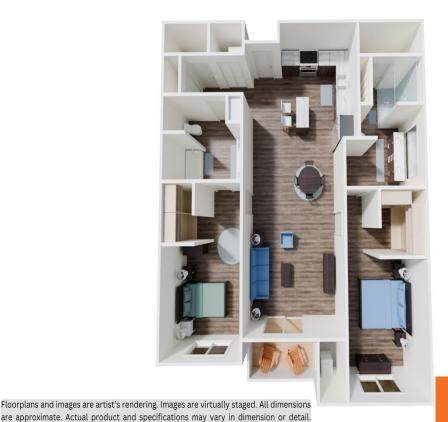

Floorplans and images are artist's rendering, Images are virtually staged.
dimensions are approximate. Actual product and specifications may vary
dimension or detail. Not all features are available in every apartment. Apartmer

- 2 beds
- 2 baths
- Apartment
- Residential Lease
- Active
- 1301 sq ft

### **Basics**

Category: Residential Lease Type: Apartment

Status: Active Bedrooms: 2 beds

Bathrooms: 2 baths Area: 1301 sq ft

Lot size: 0 sq ft Bathrooms Full: 2

Lot Size Acres: 0 acres County: Washtenaw