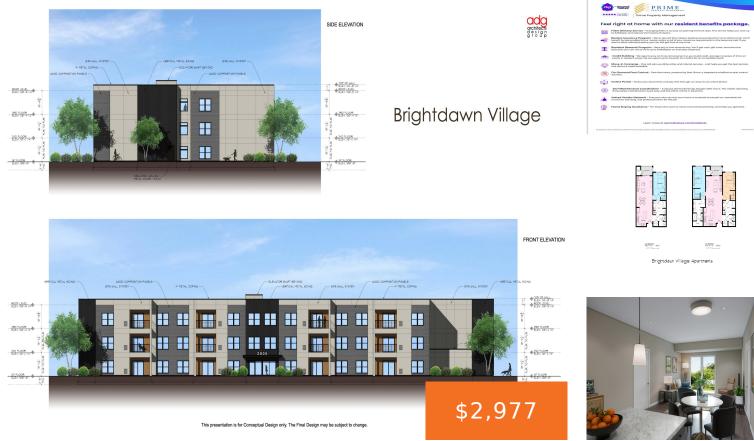

#### 2805, BURTON, ANN ARBOR, MI, 48104

https://tuckerbenner.com

Welcome to Brightdawn Village, a brand-new apartment community thoughtfully designed to combine contemporary style with a welcoming atmosphere. Each apartment is built with comfort and convenience in mind, featuring brand-new appliances, elegant vinyl plank flooring, and stunning granite countertops. With an in-unit washer and dryer, daily chores are effortless, and every unit includes a private [...]

- 2 beds
- 2 baths
- Apartment
- Residential Lease
- Active
- 1323 sq ft

### Basics

Category: Residential Lease Status: Active Bathrooms: 2 baths Lot size: 0 sq ft Lot Size Acres: 0 acres Type: Apartment Bedrooms: 2 beds Area: 1323 sq ft Bathrooms Full: 2 County: Washtenaw

Architectural Style: Other