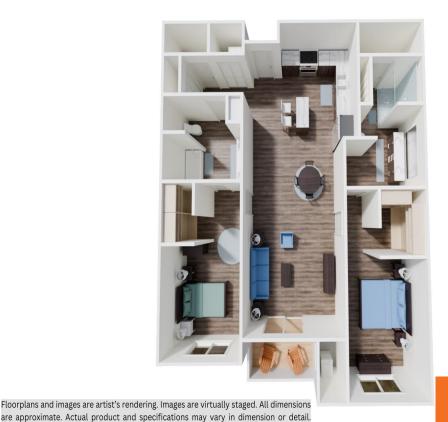

Floorplans and images are artist's rendering images are virtually staged. A dimensions are approximate. Actual product and specifications may vary i dimension or detail. Not all features are available in every apartment.

- 2 beds
- 2 baths
- Apartment
- Residential Lease
- Active
- 1350 sq ft

### **Basics**

Category: Residential Lease Type: Apartment

Status: Active Bedrooms: 2 beds

Bathrooms: 2 baths Area: 1350 sq ft

Lot size: 0 sq ft Bathrooms Full: 2

Lot Size Acres: 0 acres County: Washtenaw