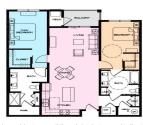

Welcome to Brightdawn Village, a brand-new apartment community thoughtfully designed to combine contemporary style with a welcoming atmosphere. Each apartment is built with comfort and convenience in mind, featuring brand-new appliances, elegant vinyl plank flooring, and stunning granite countertops. With an in-unit washer and dryer, daily chores are effortless, and every unit includes a private [...]

- 2 beds
- 2 baths
- Apartment
- Residential Lease
- Active
- 1301 sq ft