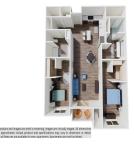

Welcome to Brightdawn Village, a brand-new apartment community thoughtfully designed to combine contemporary style with a welcoming atmosphere. Each apartment is built with comfort and convenience in mind, featuring brand-new appliances, elegant vinyl plank flooring, and stunning granite countertops. With an in-unit washer and dryer, daily chores are effortless, and every unit includes a private [...]

- 2 beds
- 2 baths
- Apartment
- Residential Lease
- Active
- 1301 sq ft