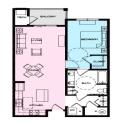

- Modern Living with a Sense of Community Welcome to Brightdawn Village, a brandnew apartment community thoughtfully designed to combine contemporary style with a welcoming atmosphere. Each apartment is built with comfort and convenience in mind, featuring brand-new appliances, elegant vinyl plank flooring, and stunning granite countertops. With an in-unit washer and dryer, daily chores are [...]
- 1 bed
- 1 bath
- Apartment
- Residential Lease
- Active
- 814 sq ft

### **Basics**

Category: Residential Lease Type: Apartment

Status: Active Bedrooms: 1 bed

Bathrooms: 1 bath Area: 814 sq ft

**Lot size: 0** sq ft **Bathrooms Full:** 1

Lot Size Acres: 0 acres County: Washtenaw