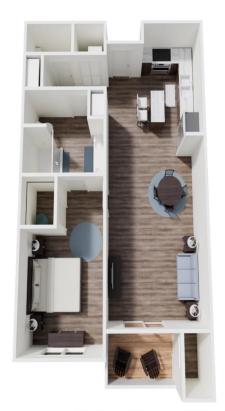

- Modern Living with a Sense of Community Welcome to Brightdawn Village, a brandnew apartment community thoughtfully designed to combine contemporary style with a welcoming atmosphere. Each apartment is built with comfort and convenience in mind, featuring brand-new appliances, elegant vinyl plank flooring, and stunning granite countertops. With an in-unit washer and dryer, daily chores are [...]
- 1 bed
- 1 bath
- Apartment
- Residential Lease
- Active
- 814 sq ft

### **Basics**

Category: Residential Lease Type: Apartment

Status: Active Bedrooms: 1 bed

Bathrooms: 1 bath Area: 814 sq ft

**Lot size: 0** sq ft **Bathrooms Full:** 1

Lot Size Acres: 0 acres County: Washtenaw