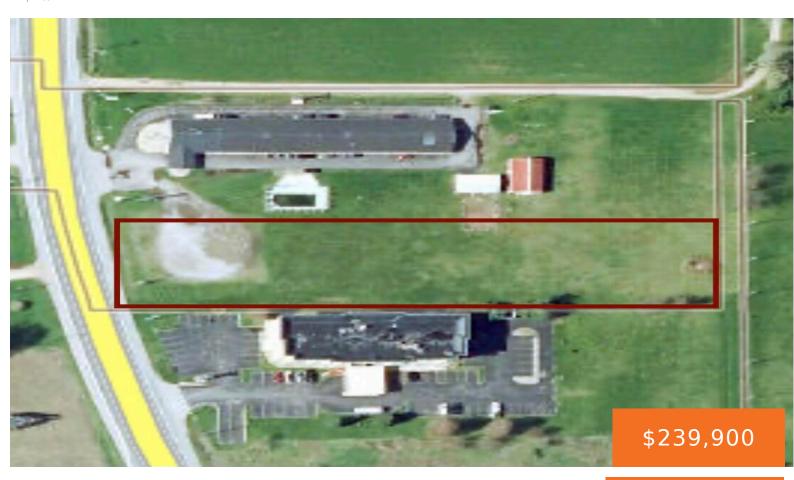

### 2806, CENTERVILLE, STURGIS, MI, 49091

https://tuckerbenner.com

Just under 2 acres of commercial land for sale in the City of Sturgis on South Centerville Road. Located just north of the Michigan/Indiana state line this lot is zoned BH-1 and the traffic count is almost 11,000 cars per day. Lot has recently been split from parent parcel and waiting for Tax ID #. [...]