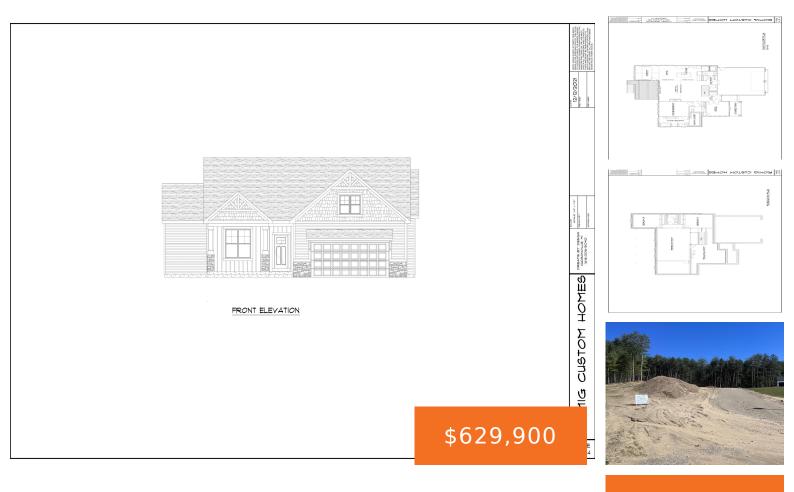

https://tuckerbenner.com

Welcome to 2810 Alden Hills Court! Romig Custom Homes is ready to make your dream come alive in this high end, friendly neighborhood. This beautiful wooded lot offers both seclusion and neighborhood fun all in one. The plan shown offers a beautiful ranch style home with 3 bedrooms and 2.5 baths, stone countertops, custom cabinetry [...]