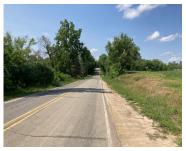

# 2811, TANNER LAKE ROAD, HASTINGS, MI, 49058

https://tuckerbenner.com

10 acres of agricultural land. Paved road. Rolling land. Perfect home building site. Taxes estimated. Road frontage on both Tanner Lake Rd. and Quimby Rd.

# **Miscellaneous**

Road Surface Type: Paved CrossStreet: W. Quimby

Listing Terms: Cash, Conventional