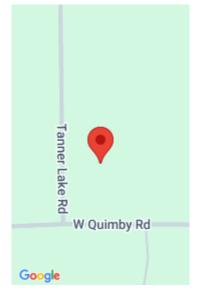

# 2811, TANNER LAKE ROAD, HASTINGS, MI, 49058

https://tuckerbenner.com

10 acres of agricultural land. Paved road. Rolling land. Perfect home building site. Taxes estimated. Road frontage on both Tanner Lake Rd. and Quimby Rd.

# **Miscellaneous**

Road Surface Type: Paved CrossStreet: W. Quimby

Listing Terms: Cash, Conventional