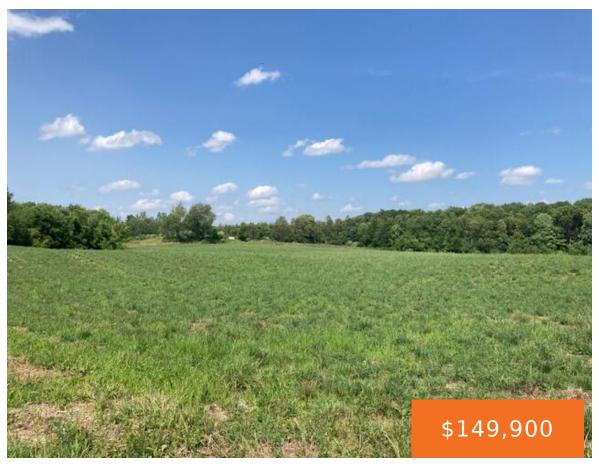

# 2811, TANNER LAKE ROAD, HASTINGS, MI, 49058

https://tuckerbenner.com

10 acres of agricultural land. Paved road. Rolling land. Perfect home building site. Taxes estimated. Road frontage on both Tanner Lake Rd. and Quimby Rd.