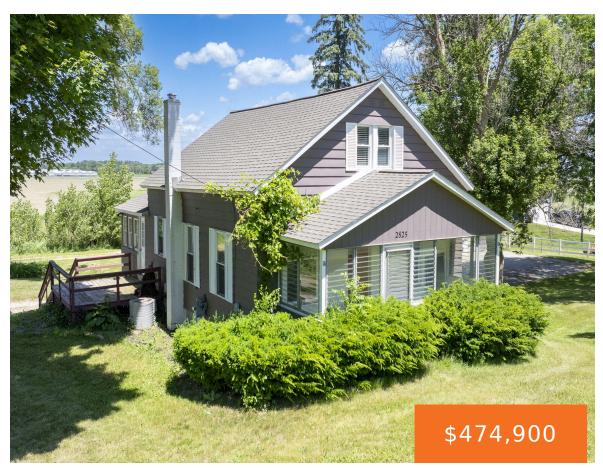

#### 2825, BARRY, HUDSONVILLE, MI, 49426

https://tuckerbenner.com

Incredible opportunity in Hudsonville and Georgetown Township on 2.1 acres! 4 bedroom, 3 full bathroom home and two large outbuildings. Beautiful country setting for this well kept property. Large kitchen and living room areas. Quiet front porch, and a back deck overlooking the farms. Two outbuildings that are large and well built. One building has [...]

- 4 beds
- 4 baths
- Single Family Residence
- Residential
- Active
- 2076 sq ft

**Bathrooms Full:** 3

**Rooms Total:** 8

**Bathrooms Half:** 1

Type: Single Family Residence

Bedrooms: 4 beds

**Area: 2076** sq ft

Year built: 1900

Lot Size Acres: 2.16 acres

# **Building Details**

Building Area Total: 2076 sq ft Construction Materials: Aluminum Siding

Architectural Style: Farm House Sewer: Public Sewer

Heating: Forced Air, Natural Gas Stories: 2

**Basement:** Full