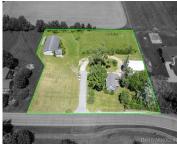

#### 2825, BARRY, HUDSONVILLE, MI, 49426

https://tuckerbenner.com

Incredible opportunity in Hudsonville and Georgetown Township on 2.1 acres! 4 bedroom, 3 full bathroom home and two large outbuildings. Beautiful country setting for this well kept property. Large kitchen and living room areas. Quiet front porch, and a back deck overlooking the farms. Two outbuildings that are large and well built. One building has [...]

**Bathrooms Full:** 3

**Rooms Total:** 8

**Bathrooms Half:** 1

Type: Single Family Residence

Bedrooms: 4 beds

**Area: 2076** sq ft

Year built: 1900

Lot Size Acres: 2.16 acres