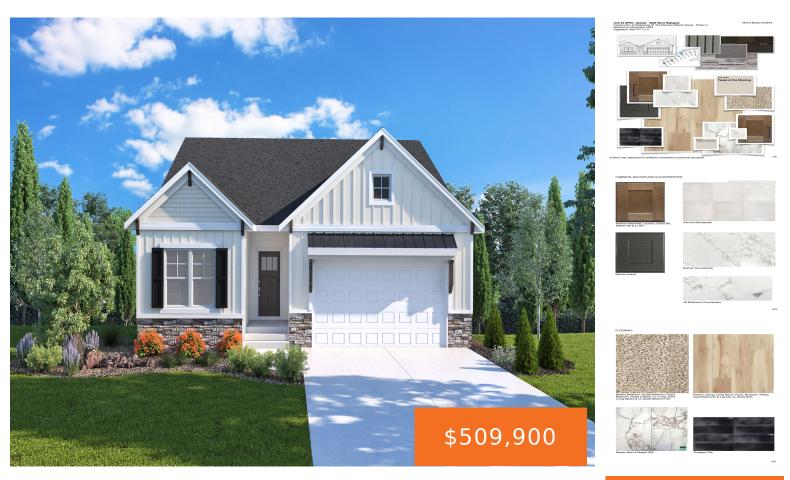

https://tuckerbenner.com

UNDER CONSTRUCTION- Craftsman style stand-alone condo with 3 bedrooms, 3 full baths, a finished lower level & 2 stall garage. The main level has an impressive 10' ceiling in the living room with fireplace, open concept dining & kitchen with quartz tops, GE appliances and walk in pantry. The primary ensuite features bath and WIC. [...]