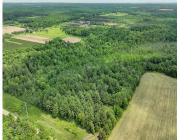

#### **2828, PINE AVE., WHITE CLOUD, MI, 49349**

https://tuckerbenner.com

Here is the sportsman's dream property you've been looking for! 68 acres of timber and wetlands surrounded by agriculture, with public land across the street for even more room to roam. This parcel is full of deer, turkey, grouse and small game, plus 5 Mile Creek runs through the property and offers some great trout [...]

### **Basics**

Category: Land

**Status:** Active

Lot size: 68 sq ft

County: Newaygo

Type: Acreage

Bathrooms: 0 baths

Lot Size Acres: 68 acres

# **Building Details**

Current Use: Recreational, Hunting

#### **Amenities & Features**

**Utilities:** Electricity Available, Well, Septic **Waterfront Features:** 

Stream/Creek

Lot Features: Adj to Public Land, Buildable, Recreational,

Wetland Area, Wooded