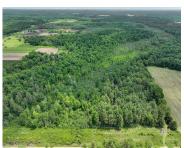

#### **2828, PINE AVE., WHITE CLOUD, MI, 49349**

https://tuckerbenner.com

Here is the sportsman's dream property you've been looking for! 68 acres of timber and wetlands surrounded by agriculture, with public land across the street for even more room to roam. This parcel is full of deer, turkey, grouse and small game, plus 5 Mile Creek runs through the property and offers some great trout [...]

### **Basics**

Category: Land

**Status:** Active

Lot size: 68 sq ft

County: Newaygo

Type: Acreage

Bathrooms: 0 baths

Lot Size Acres: 68 acres

# **Building Details**

Current Use: Recreational, Hunting

#### **Amenities & Features**

**Utilities:** Electricity Available, Well, Septic **Waterfront Features:** 

Stream/Creek

Lot Features: Adj to Public Land, Buildable, Recreational,

Wetland Area, Wooded