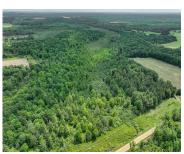

#### **2828, PINE AVE., WHITE CLOUD, MI, 49349**

https://tuckerbenner.com

Here is the sportsman's dream property you've been looking for! 68 acres of timber and wetlands surrounded by agriculture, with public land across the street for even more room to roam. This parcel is full of deer, turkey, grouse and small game, plus 5 Mile Creek runs through the property and offers some great trout [...]

### **Basics**

Category: Land

**Status:** Active

Lot size: 68 sq ft

County: Newaygo

Type: Acreage

Bathrooms: 0 baths

Lot Size Acres: 68 acres

# **Building Details**

Current Use: Recreational, Hunting

#### **Amenities & Features**

**Utilities:** Electricity Available, Well, Septic **Waterfront Features:** 

Stream/Creek

Lot Features: Adj to Public Land, Buildable, Recreational,

Wetland Area, Wooded