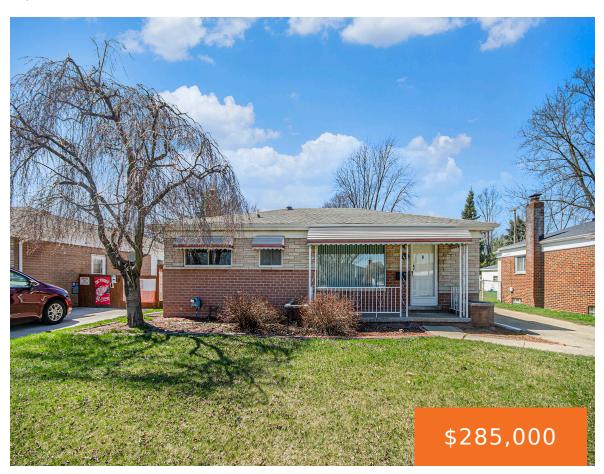

## 28291, SUBURBAN, WARREN, MI, 48088

https://tuckerbenner.com

Recently updated 3BR, 1.5BA ranch featuring a functional layout, finished basement, and spacious backyard. Kitchen offers quartz countertops, white shaker cabinets, and vinyl plank flooring. Cozy family room off the kitchen includes doorwall access to large deck with pergola—ideal for entertaining. Finished basement includes rec room and laundry area for additional living space. Three well-sized [...]

- 3 beds
- 2 baths
- Single Family Residence
- Residential
- Δctive
- 1889 sq ft

#### **Basics**

Category: Residential Type: Single Family Residence

Status: Active Bedrooms: 3 beds

Bathrooms: 2 baths Area: 1889 sq ft

**Lot size: 0.17** sq ft **Year built:** 1962

**Subdivision Name:** ROYAL GARDENS SUB **Bathrooms Full:** 1