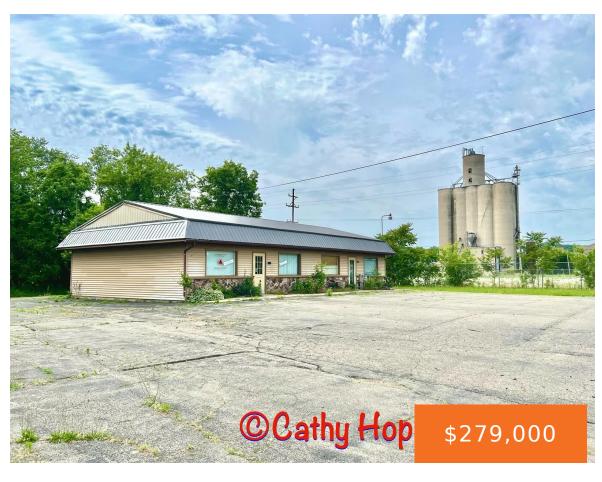

### 283, STEELE, IONIA, MI, 48846

https://tuckerbenner.com

Great investment opportunity for that business you always wanted! Located in the heart of the Steele Street Corridor in beautiful downtown Ionia this building has so many uses!

# **Basics**

Category: Commercial Sale Type: Retail

Status: Active Bathrooms: 1 bath

**Lot size: 1.48** sq ft **Year built:** 1983

Bathrooms Full: 1 Lot Size Acres: 1.48 acres

**Business Type:** Professional/Office, Professional Service, County: Ionia

# **Building Details**

**Building Area Total: 1920** sq ft **Number Of Units Total:** 1

Construction Materials: Vinyl Siding Heating: Natural Gas, Forced Air

**Roof:** Composition **Number Of Buildings:** 1