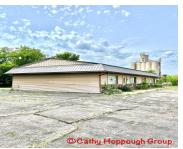

### 283, STEELE, IONIA, MI, 48846

https://tuckerbenner.com

Great investment opportunity for that business you always wanted! Located in the heart of the Steele Street Corridor in beautiful downtown Ionia this building has so many uses!

# **Building Details**

**Building Area Total: 1920** sq ft **Number Of Units Total:** 1

Construction Materials: Vinyl Siding Heating: Natural Gas, Forced Air

**Roof:** Composition **Number Of Buildings:** 1