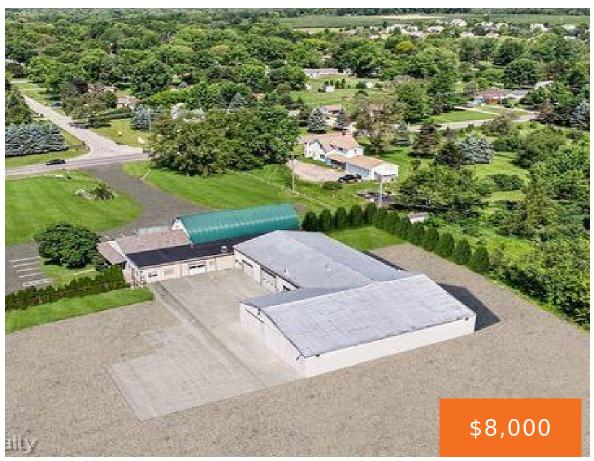

### 28342, PONTIAC TRAIL, SOUTH LYON, MI, 48178

https://tuckerbenner.com

Remarks: 13,000 Sq Ft commercial building in prime location for lease! Located on busy Pontiac Trail, this unique building is available now for lease. Front office and retail approx. 4,500 Sq Ft, and middle shop and warehouse approx. 8,000 Sq Ft are available together. Middle shop includes large garage doors and loading dock. Both spaces [...]