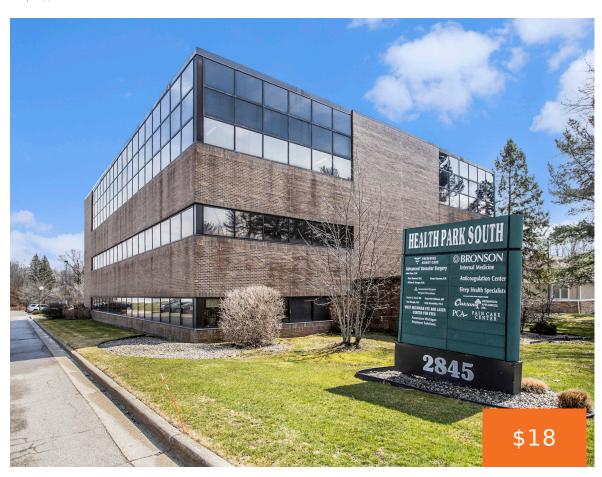

## 2845, CAPITAL, BATTLE CREEK, MI, 49015

https://tuckerbenner.com

1394 Sq/Ft Main Floor medical suite with comfortable waiting/reception area. Kitchenette, storage room and multiple office/exam rooms. Health Park South Medical Office Building in Battle Creek is a well maintained space that hosts numerous quality tenants and offers a convenient location just off I-94. Ample parking, Easy drive up access for paitent pickup and drop [...]

### **Basics**

Category: Commercial Lease Type: Office

Status: Active Bathrooms: 0 baths

**Lot size: 4.87** sq ft **Year built:** 1992

Lot Size Acres: 4.87 acres

Business Type: Professional/Office

County: Calhoun

# **Building Details**

Building Area Total: 1395 sq ft Construction Materials: Brick, Stone

Heating: Forced Air Building Features: Bath Common Area, Barrier Free, Fire

Sprinkler

**Number Of Buildings:** 1