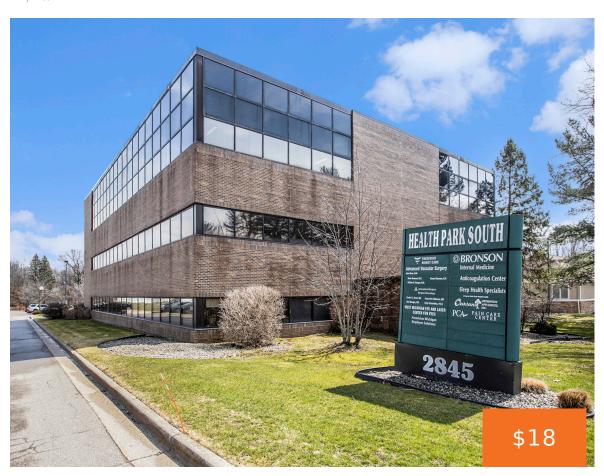

## 2845, CAPITAL, BATTLE CREEK, MI, 49015

https://tuckerbenner.com

2994 Sq/Ft medical suite with spacious comfortable waiting/reception area. 6 exam rooms, 4 private offices, breakroom kitchenette, and boardroom. Health Park South Medical Office Building in Battle Creek is a well maintained space that hosts numerous quality tenants and offers a convenient location just off I-94. Ample parking, Easy drive up access for paitent pickup [...]

# **Building Details**

Building Area Total: 2994 sq ft Construction Materials: Brick, Stone

Heating: Forced Air Building Features: Bath Common Area, Barrier Free, Fire

Sprinkler

**Number Of Buildings:** 1

## **Basics**

Category: Commercial Lease Type: Office

Status: Active Bathrooms: 0 baths

**Lot size: 4.87** sq ft **Year built:** 1992

Lot Size Acres: 4.87 acres

Business Type: Professional/Office

County: Calhoun