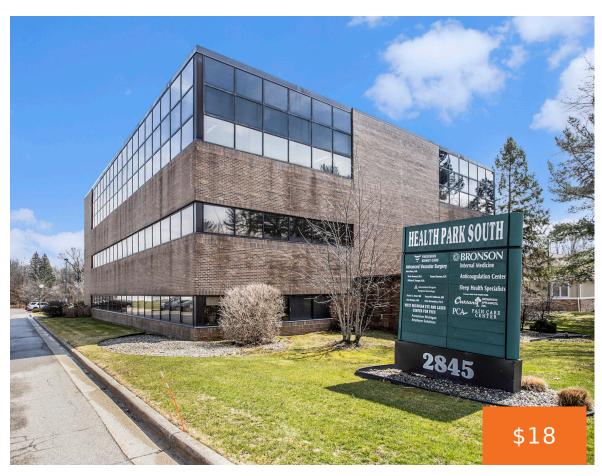

# 2845, CAPITAL, BATTLE CREEK, MI, 49015

https://tuckerbenner.com

700 Sq/ft unfinished (grey box) space. located in Health Park South. Excellent opportunity for small office/medical build out credit negotiable. (use for dry storage at reduced rate avaiable would compliment another building tenant well)

# **Building Details**

Building Area Total: 700 sq ft Construction Materials: Brick, Stone

**Heating:** Forced Air **Building Features:** Bath Common Area, Barrier Free, Fire

Sprinkler

**Number Of Buildings:** 1