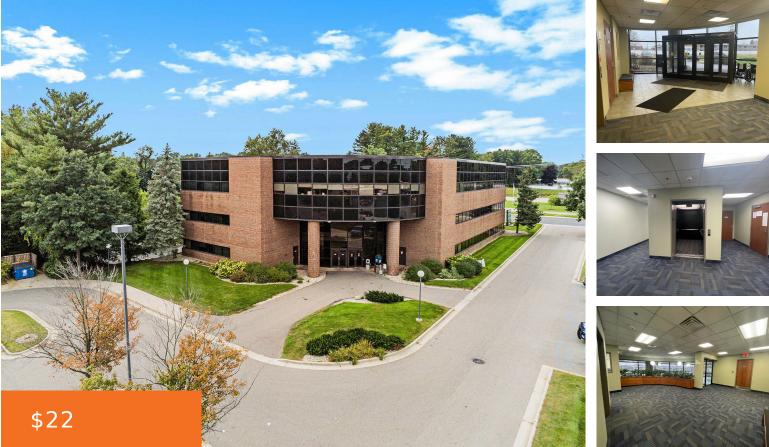

#### 2845, CAPITAL, BATTLE CREEK, MI, 49015

https://tuckerbenner.com

Health Park South office space now available for lease in Battle Creek! Located along the desirable Capital Avenue corridor, this small office space is available for your tenant build-out immediately! The space has never been occupied and is a blank canvas for a tenant to design. The suite can be used for a small medical [...]

## **Building Details**

Building Area Total: 38577 sq ft

Sewer: Public Sewer

**Building Features:** Bath Common Area, Barrier Free, Fire Sprinkler, Security System Construction Materials: Brick, Stone

Heating: Forced Air