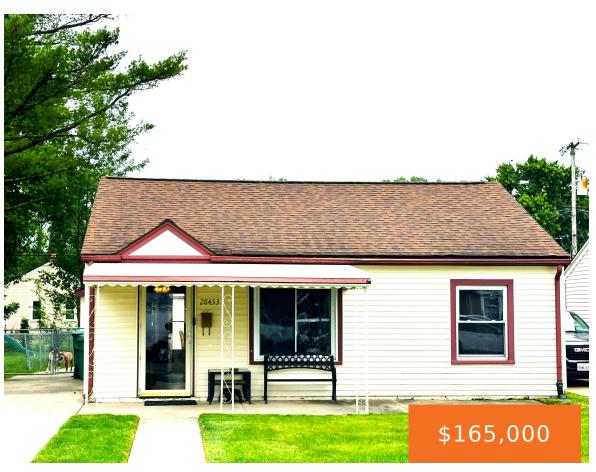

## 28453, DONNELLY, GARDEN CITY, MI, 48135

https://tuckerbenner.com

- 2 beds
- 1 bath
- Single Family Residence
- Residential
- Active
- 925 sq ft

×

**Rooms Total:** 6

Type: Single Family Residence

Bedrooms: 2 beds

**Area: 925** sq ft **Year built:** 1951

Lot Size Acres: 0.13 acres

County: Wayne

## **Building Details**

**Building Area Total: 925** sq ft

Architectural Style: Ranch

**Heating:** Forced Air

Basement: Slab

**Construction Materials:** Vinyl Siding

**Sewer:** Public Sewer

Stories: 1