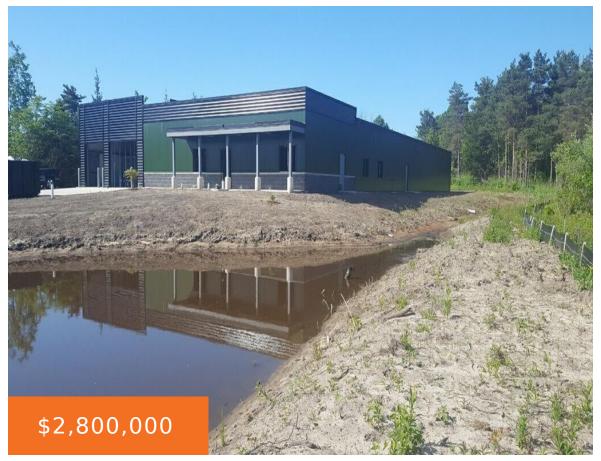

### 2846, HERCULES, FENNVILLE, MI, 49408

https://tuckerbenner.com

State of the Art "Cannabis Grow" facility. Currently operating with 2 Class C licenses allowing 4,000 plants. This facility was built in 2020 with top of the line grow equipment and all "Falk" panel interior and exterior walls. Cost of construction substantially over current asking price. Call/Text LA for details 616-723-3600

## **Building Details**

Building Area Total: 12000 sq ft

**Construction Materials:** Metal Siding

**Building Features:** Fire Sprinkler, Security System

Foundation Details: Concrete Perimeter

**Number Of Units Total:** 1