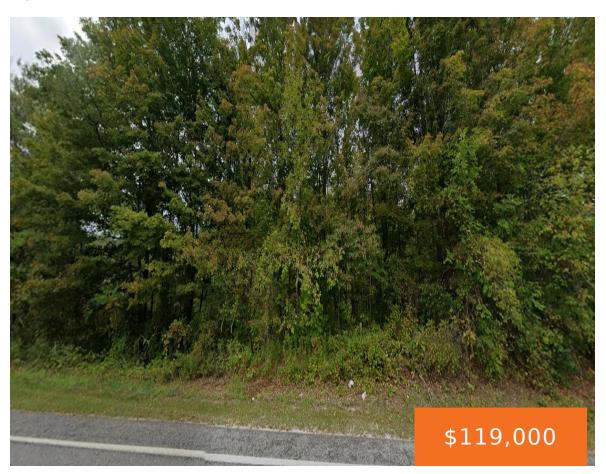

### 2848, 62ND, FENNVILLE, MI, 49408

https://tuckerbenner.com

Rare opportunity to own 2.5 acres of beautiful, buildable wooded land in Saugatuck Township, just minutes from the charming town of Saugatuck/Douglas and the scenic shores of Lake Michigan. This prime parcel offers the perfect blend of privacy and natural beauty, with ample space to create your dream home or vacation retreat. The property is [...]

### **Basics**

Category: Land Type: Acreage

Bathrooms: 0 baths Status: Active

Lot size: 2.5 sq ft Lot Size Acres: 2.5 acres

County: Allegan

### **Amenities & Features**

Utilities: Broadband, None Waterfront Features: River

Lot Features: Buildable, Wooded