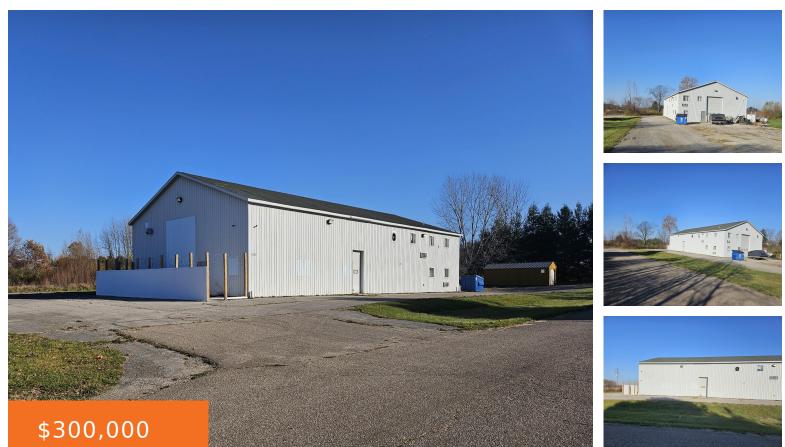

### 2857, 62ND, SOUTH HAVEN, MI, 49090

https://tuckerbenner.com

Nice commercial building just a few minutes from the lakeshore community of South Haven, and adjacent to the Gingerman Raceway complex. Most recently, this facility was operating as a commercial medical cannabis grow facility; most grow equipment is included in the sale. The building is perfectly configured and equipped for growing; could be used again [...]

# **Building Details**

| Building Area Total: 5000 sq ft                                   | Number Of Units Total: 1 |
|-------------------------------------------------------------------|--------------------------|
| Construction Materials: Aluminum Siding                           | Sewer: Public Sewer      |
| Heating: Gravity                                                  | StoriesTotal: 2          |
| Building Features: Barrier Free, Bath Common Area, Fire Sprinkler | Roof: Composition        |
| Number Of Buildings: 1                                            |                          |