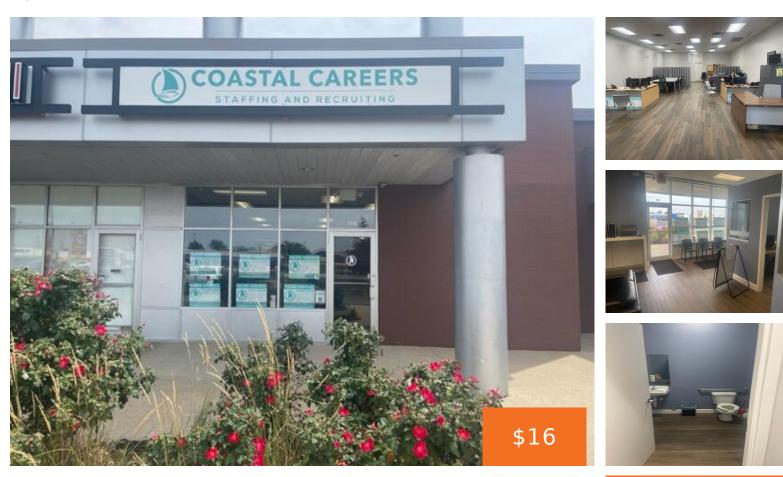

#### 2863, SHR, HOLLAND, MI, 49424

https://tuckerbenner.com

Very nice 1875 sq foot unit in established strip mall. Mix includes Wild Chef, China Inn, Midnight Sun among others. Unit has new flooring, plus updated bathroom. Also new kitchenette in back. Many possibilities for this move in ready unit.

## **Building Details**

Building Area Total: 1875 sq ft

Sewer: Public Sewer

Roof: Composition

Number Of Buildings: 1

Construction Materials: Block Heating: Forced Air Foundation Details: Slab, Block