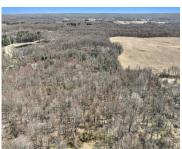

# 28639, M-40, PAW PAW, MI, 49079

https://tuckerbenner.com

Prime HUNTING LAND? Or a beautiful wooded lot to build your dream home! Come check out this 10.36 acre lot that offers a variety! Peaceful & private, yet close to Kalamazoo, Paw Paw and a short drive to Lake Michigan! Winding trails through the woods! AND its already ready for hunting! Several Tree Stands and [...]

#### **Basics**

Category: Land Type: Acreage

Status: Active Bathrooms: 0 baths

Lot size: 10.36 sq ft Lot Size Acres: 10.36 acres

County: Van Buren