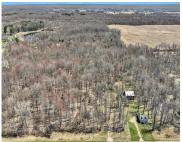

# 28639, M-40, PAW PAW, MI, 49079

https://tuckerbenner.com

Prime HUNTING LAND? Or a beautiful wooded lot to build your dream home! Come check out this 10.36 acre lot that offers a variety! Peaceful & private, yet close to Kalamazoo, Paw Paw and a short drive to Lake Michigan! Winding trails through the woods! AND its already ready for hunting! Several Tree Stands and [...]

#### **Basics**

Category: Land Type: Acreage

Status: Active Bathrooms: 0 baths

Lot size: 10.36 sq ft Lot Size Acres: 10.36 acres

County: Van Buren