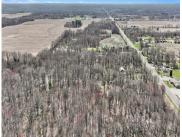

# 28639, M-40, PAW PAW, MI, 49079

https://tuckerbenner.com

Prime HUNTING LAND? Or a beautiful wooded lot to build your dream home! Come check out this 10.36 acre lot that offers a variety! Peaceful & private, yet close to Kalamazoo, Paw Paw and a short drive to Lake Michigan! Winding trails through the woods! AND its already ready for hunting! Several Tree Stands and [...]

#### **Basics**

Category: Land Type: Acreage

Status: Active Bathrooms: 0 baths

Lot size: 10.36 sq ft Lot Size Acres: 10.36 acres

County: Van Buren