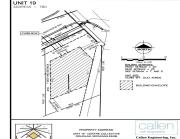

### Basics

Category: Land Status: Active Lot size: 0.23 sq ft County: Allegan

**Building Details** 

Sewer: Public Sewer

Type: Lot Bathrooms: 0 baths Lot Size Acres: 0.23 acres

Current Use: Residential

WaterSource: Public

Lot Features: Level, Site Condo, Buildable, Sidewalk