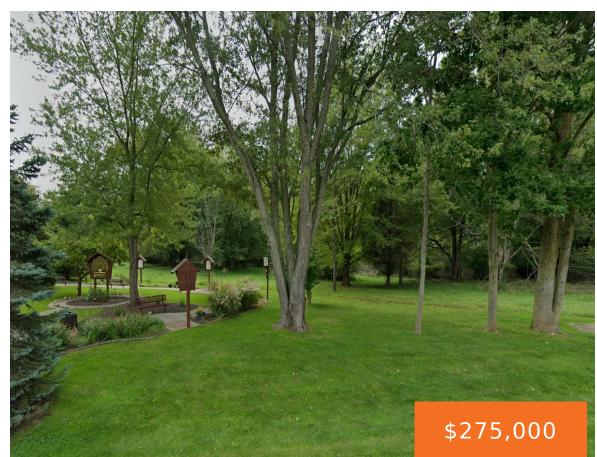

### 287, BEACHWOOD, DOUGLAS, MI, 49406

https://tuckerbenner.com

THIS LOT IS RESERVED!! Scandinavian-Inspired Living Near the Shores of Lake Michigan! Rare opportunity to own a homesite in an exclusive 19-lot development just a short walk to the pristine beaches of Lake Michigan. Located in the charming communities of Douglas & Saugatuck, MI, this new development is designed for single-family homes, blending modern simplicity, [...]

### Basics

Category: Land Status: Active Lot size: 0.23 sq ft County: Allegan

**Building Details** 

Sewer: Public Sewer

Type: Lot Bathrooms: 0 baths Lot Size Acres: 0.23 acres

Current Use: Residential

## **Amenities & Features**

**Utilities:** Natural Gas Available, Electricity Available, Cable Available, Storm Sewer, None

Waterfront Features: Pond

Interior Features: Broadband

Association Amenities: Pets Allowed, Trail(s)