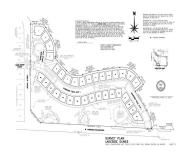

#### **Basics**

Category: Land **Type:** Lot

**Status:** Active Bathrooms: 0 baths

Subdivision Name: Lakeside Dunes Lot size: 0.09 sq ft

Lot Size Acres: 0.09 acres **County:** Muskegon

#### **Amenities & Features**

**Utilities:** Natural Gas Available, Electricity Available, **Association Amenities: Golf** 

Membership, Pets Allowed None

Lot Features: Golf Community, Wooded