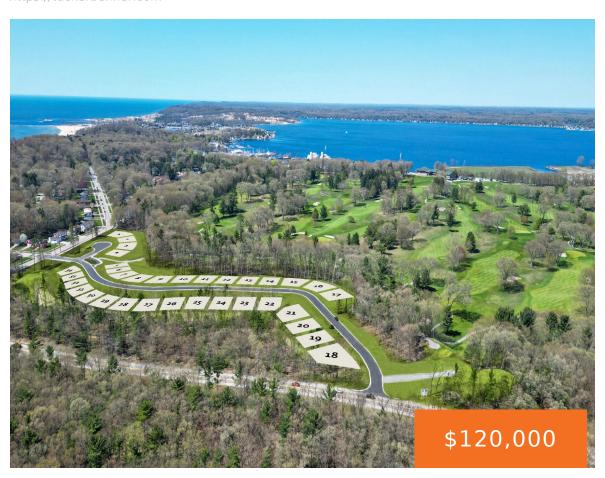

### 2877, DUNESIDE, MUSKEGON, MI, 49441

https://tuckerbenner.com

Embark on an extraordinary lifestyle at Lakeside Dunes, Redwater's newest golf course community. This exclusive development seamlessly blends exceptional golfing with proximity to the pristine shores of Lake Michigan, creating a perfect fusion of luxury, recreation, and natural beauty. Beyond the allure of the golf course and the lake, Lakeside Dunes offers the freedom to [...]

#### **Basics**

Category: Land **Type:** Lot

**Status:** Active Bathrooms: 0 baths

Subdivision Name: Lakeside Dunes Lot size: 0.09 sq ft

Lot Size Acres: 0.09 acres **County:** Muskegon

#### **Amenities & Features**

**Utilities:** Natural Gas Available, Electricity Available, **Association Amenities: Golf** 

Membership, Pets Allowed None

Lot Features: Golf Community, Wooded