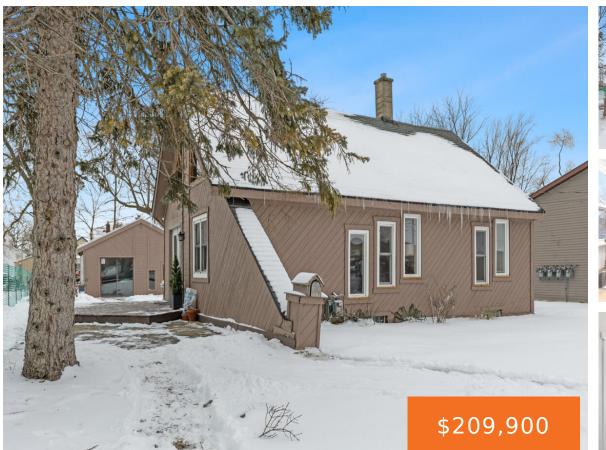

### 2879, ELWOOD, GRANDVILLE, MI, 49418

https://tuckerbenner.com

Welcome to 2879 Elwood! This charming chalet-style home in Grandville is anything but cookie-cutter, offering unique character and location to dtown Gville. Natural light floods in through the windows (many updated 2019-2020), showcasing the fresh interior paint (2024) and brand-new carpet in the living rm. The kitchen offers a fresh backsplash, ample counter space, and [...]

# **Building Details**

Building Area Total: 874 sq ft Architectural Style: Chalet Heating: Forced Air Basement: Partial, Walk-Out Access Construction Materials: Wood Siding Sewer: Public Sewer Stories: 2

Exterior Features: Patio, Deck(s)