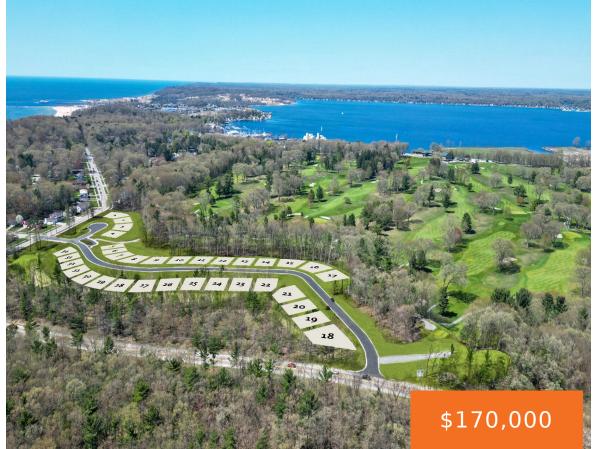

#### 2880, DUNESIDE, MUSKEGON, MI, 49441

https://tuckerbenner.com

Embark on an extraordinary lifestyle at Lakeside Dunes, Redwater's newest golf course community. This exclusive development seamlessly blends exceptional golfing with proximity to the pristine shores of Lake Michigan, creating a perfect fusion of luxury, recreation, and natural beauty. Beyond the allure of the golf course and the lake, Lakeside Dunes offers the freedom to [...]

### Basics

Category: Land Status: Active Lot size: 0.09 sq ft County: Muskegon Type: Lot Bathrooms: 0 baths Lot Size Acres: 0.09 acres