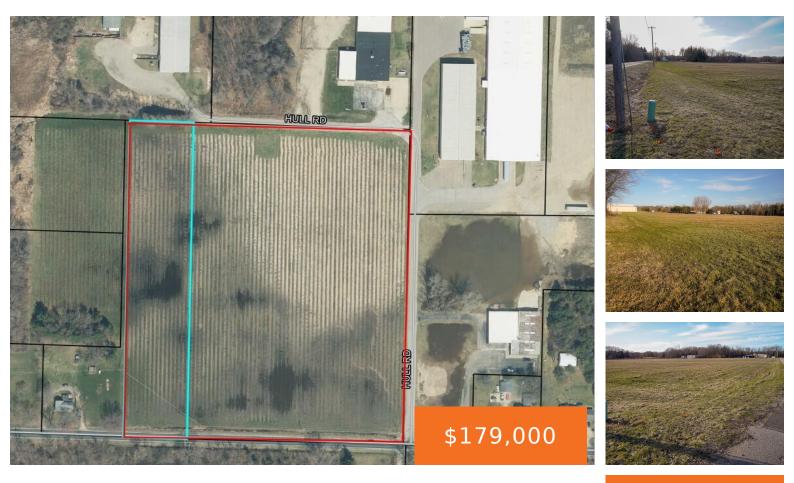

#### 2887, COLOMA, BENTON HARBOR, MI, 49022

https://tuckerbenner.com

Prime location. Good land for blueberries! 4" well with 5hp pump and 100 amp electric service. 13 acres includes 2 parcel codes 11-10-0022-0014-02-8 & 11-10-0022-0014-09-5.

#### Basics

Category: Land Status: Active Lot size: 13 sq ft County: Berrien Type: Acreage Bathrooms: 0 baths Lot Size Acres: 13 acres

### Miscellaneous

Road Surface Type: Paved Listing Terms: Cash **Tax Year:** 2024

CrossStreet: Pier & Hull