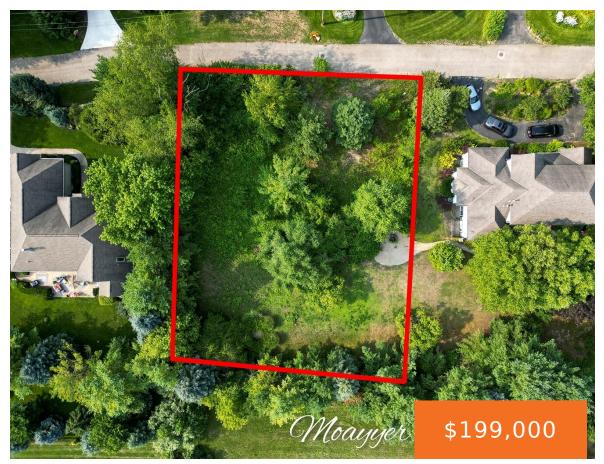

## 289, CREST, DOUGLAS, MI, 49406

https://tuckerbenner.com

LOCATION.... LOCATION... Hard to find DEEDED ACCESS TO THE LAKE 1/2 Acre lot in the private Waterfront development of Sandpiper Bay located adjacent to the City of Douglas Shultz Park and boat launch. You can take a quick ride to experience everything Downtown Douglas and Saugatuck has to offer. Utilities are at the street. This [...]

## **Basics**

Category: Land Type: Lot

Status: Active Bathrooms: 0 baths

Lot size: 0.48 sq ft Lot Size Acres: 0.48 acres

County: Allegan

Lot Features: Buildable, Cleared