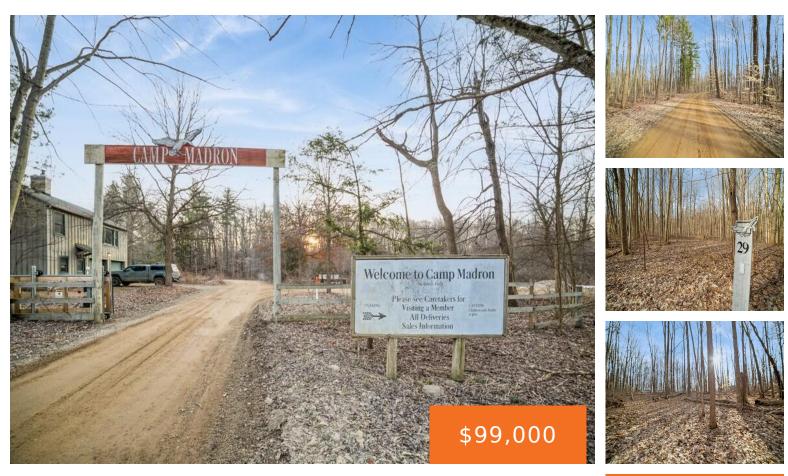

#### 29, CAMP MADRON, BUCHANAN, MI, 49107

https://tuckerbenner.com

BUILABLE LOT – Just 75 minutes from Chicago & 30 minutes from South Bend/ Notre Dame. Nostalgic Camp Madron is like traveling back to the summers of 1930. Idyllic 60 acre private lake surrounded by 216 private acres of open & forested green space, thoughtfully populated by cottages of every style from log cabin to [...]

#### **Basics**

Category: Land Status: Active Lot size: 0.52 sq ft Lot Size Acres: 0.52 acres

Type: Lot Bathrooms: 0 baths Subdivision Name: Camp Madron County: Berrien

## Fees & Taxes

Tax Assessed Value: \$13,554 Association Fee: \$262 Tax Annual Amount: \$577 Association Fee Frequency: Monthly Tax Year: 2024