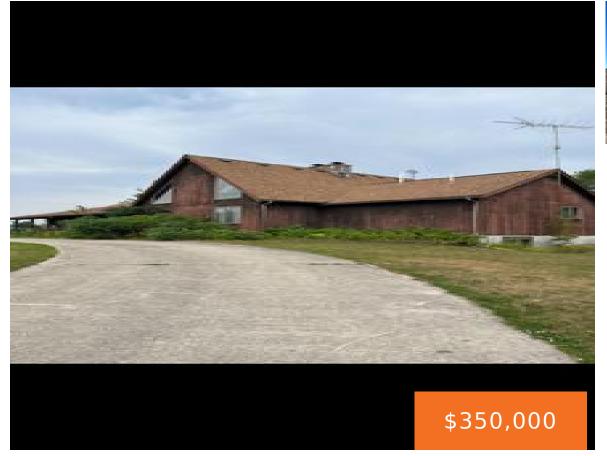

#### 290, TURNERVILLE, LAKE CITY, MI, 49651

https://tuckerbenner.com

### Basics

Category: Residential Status: Active Bathrooms: 18 baths Lot size: 10 sq ft Bathrooms Full: 14 Rooms Total: 5 Bathrooms Half: 4 Type: Single Family Residence Bedrooms: 4 beds Area: 4 sq ft Year built: 1983 Lot Size Acres: 10 acres County: Missaukee