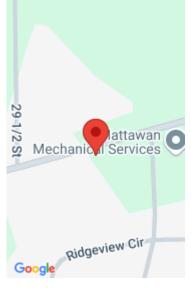

## 29055, RED ARROW, PAW PAW, MI, 49079

https://tuckerbenner.com

- 0 baths
- Commercial Land
- Land
- Active

# Miscellaneous

Road Surface Type: Paved CrossStreet: Rolling Meadows & Red Arrow

Listing Terms: Cash, Conventional