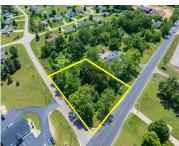

## 29055, RED ARROW, PAW PAW, MI, 49079

https://tuckerbenner.com

- 0 baths
- Commercial Land
- Land
- Active

## **Basics**

Category: Land Type: Commercial Land

Status: Active Bathrooms: 0 baths

Lot size: 0.73 sq ft Lot Size Acres: 0.73 acres

County: Van Buren

#### **Amenities & Features**

**Utilities:** None **Lot Features:** Buildable, Corner Lot

# Miscellaneous

Road Surface Type: Paved CrossStreet: Rolling Meadows & Red Arrow

Listing Terms: Cash, Conventional