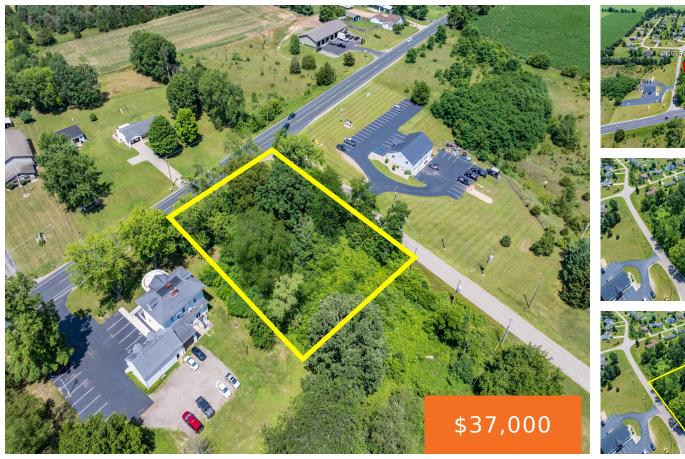

## 29055, RED ARROW, PAW PAW, MI, 49079

https://tuckerbenner.com

- 0 baths
- Commercial Land
- Land
- Active

## **Basics**

Category: Land Type: Commercial Land

Status: Active Bathrooms: 0 baths

Lot size: 0.73 sq ft Lot Size Acres: 0.73 acres

County: Van Buren

# Miscellaneous

Road Surface Type: Paved CrossStreet: Rolling Meadows & Red Arrow

Listing Terms: Cash, Conventional