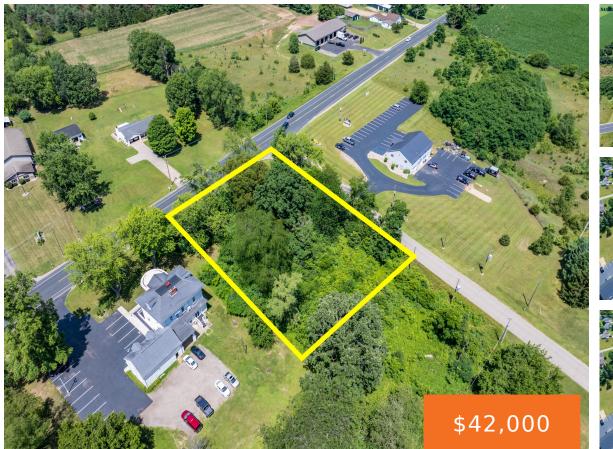

### 29055, RED ARROW, PAW PAW, MI, 49079

https://tuckerbenner.com

Don't miss this 150 feet of frontage on highly visible Red Arrow Highway. This corner lot offers easy access with 235.71 feet of frontage on Rolling Meadows. Lot is .73 acres with a completed perk test. Zoned General Commercial provides many business options that can be positioned in this great location. With high traffic counts [...]

## Miscellaneous

Road Surface Type: Paved Listing Terms: Cash, Conventional

CrossStreet: Rolling Meadows & Red Arrow