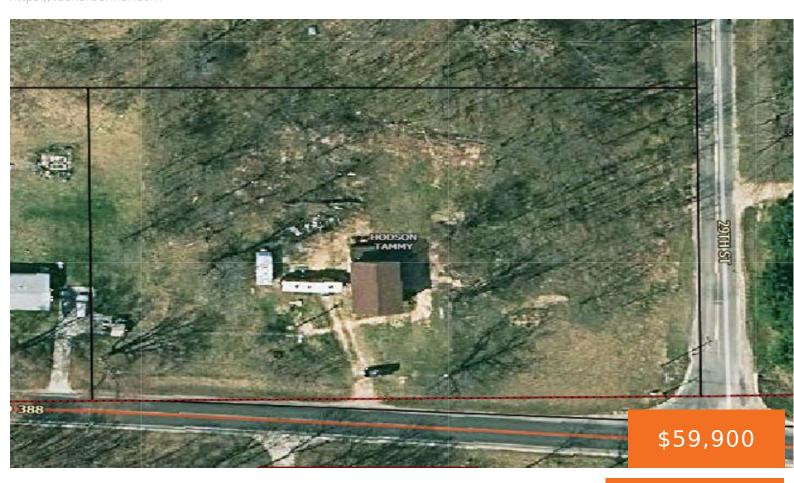

## 29056, COUNTY ROAD 388, GOBLES, MI, 49055

https://tuckerbenner.com

Great opportunity to build!! Well and septic in place and possibility to use existing foundation. Situated on a corner lot overlooking 2 acres of country living with natural gas at the road. Let the creativity flow with this blank canvas! Call to check it out today. \*\*Use caution showing the property. There is an open, [...]