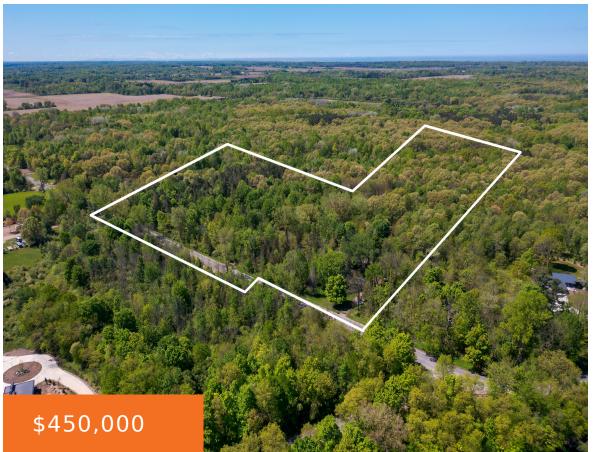

### 2908, 62ND (VL), FENNVILLE, MI, 49408

https://tuckerbenner.com

Amazing opportunity abounds on this large parcel in Saugatuck Township.

16.53 wooded acres, with a variety of deciduous trees & located minutes from the trendy resorts of Saugatuck, Douglas & Fennville. Just a short drive to several lakeshore beaches and a public access to the Kalamazoo River is close by. Build your own private retreat [...]

## **Basics**

Category: Land

**Status:** Active

**Lot size: 16.53** sq ft

County: Allegan

Type: Acreage

Bathrooms: 0 baths

Lot Size Acres: 16.53 acres