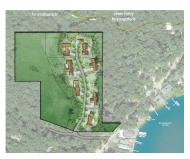

## 292, SUGAR HILL, SAUGATUCK, MI, 49453

https://tuckerbenner.com

Welcome to Sugar Hill! Seven custom modern homes designed by Mosaic Custom Homes. Situated to take in the natural light and views of this special setting. Walk the trails to Oval Beach or Chain Ferry to Downtown Saugatuck for shopping and dining. Sugar Hill is your place away to relax, unwind and enjoy life.

## **Basics**

Lot Size Acres: 0 acres

Category: Land Type: Lot

Status: Active Bathrooms: 0 baths

Lot size: 0 sq ft Subdivision Name: Sugar Hill

County: Allegan

**Lot Features:** Rolling Hills, Buildable, Cul-De-Sac, Sidewalk, Wooded