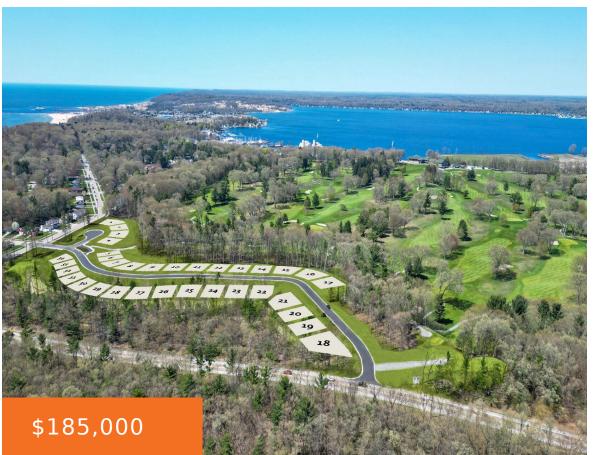

### 2922, DUNESIDE, MUSKEGON, MI, 49441

https://tuckerbenner.com

Embark on an extraordinary lifestyle at Lakeside Dunes, Redwater's newest golf course community. This exclusive development seamlessly blends exceptional golfing with proximity to the pristine shores of Lake Michigan, creating a perfect fusion of luxury, recreation, and natural beauty. Beyond the allure of the golf course and the lake, Lakeside Dunes offers the freedom to [...]

## **Basics**

Category: Land

**Status:** Active

Lot size: 0.13 sq ft

County: Muskegon

Type: Lot

Bathrooms: 0 baths

Lot Size Acres: 0.13 acres

#### **Amenities & Features**

**Utilities:** Water Available, Sewer Available, Natural Gas

Available, Electricity Available, None

Lot Features: Golf Community, Wooded

**Association Amenities:** Golf Membership, Pets Allowed