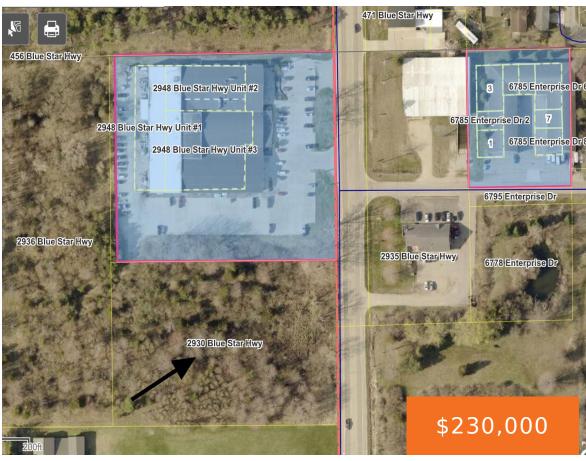

## **2930, BLUE STAR, DOUGLAS, MI, 49406**

https://tuckerbenner.com

2.9 acre commercial site located on the Blue Star corridor into Douglas and Saugatuck, and right next door to all of the foot traffic of the Saugatuck Antique Pavilion and the Saugatuck Brewing Company With nearly 290 feet of Blue Star Hwy frontage, and is just .10 mile north of I196 exit #36 it offers [...]

# **Basics**

Category: Land

**Status:** Active

Lot size: 2.91 sq ft

County: Allegan

Type: Commercial Land

Bathrooms: 0 baths

Lot Size Acres: 2.91 acres

## **Miscellaneous**

Road Surface Type: Paved CrossStreet: Enterprise Drive and

**Listing Terms:** Cash, Conventional

Call us now

Phone: (231)730-8781

Address: 2747 Lakeshore Drive, Twin Lake, MI 49457

Email: tuckerbennerteam@gmail.com