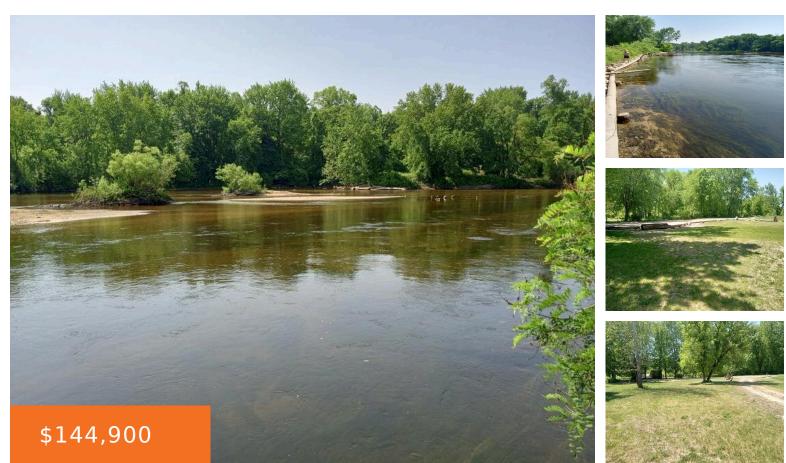

#### 2930, BRICKYARD LOT A, TWIN LAKE, MI, 49457

https://tuckerbenner.com

FANTASY ISLAND – LOT A Headwaters to miles of the Muskegon State Game Area. This 1.55 +/- acres lot has approx 360 feet of road frontage with 375+/ft of supported river frontage with breathtaking views. This navigable stream offers great hunting and year round fishing along with being open to motor boats, kayaking and [...]

# **Amenities & Features**

Utilities: None Connected, Phone Available, Electric Available Waterfront Features: Private Frontage, Stream

Lot Features: Level, Low Bank, Cleared, Wetland Area