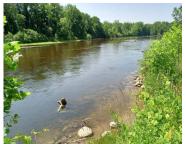

#### 2930, BRICKYARD LOT D, TWIN LAKE, MI, 49457

https://tuckerbenner.com

FANTASY ISLAND Headwaters to miles of the Muskegon State Game Area. This 4 +/- acres lot has approx 200 feet of road frontage with 342+/- ft of supported river frontage with amazing views. This navigable stream offers great hunting and year round fishing along with being open to motor boats, kayaking and tubing. This property [...]