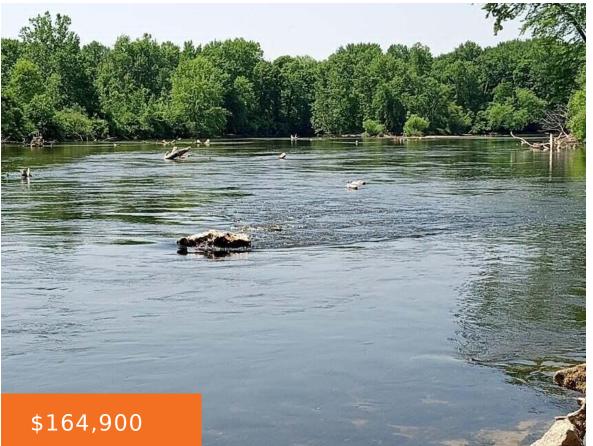

#### 2930, BRICKYARD LOT D, TWIN LAKE, MI, 49457

https://tuckerbenner.com

FANTASY ISLAND Headwaters to miles of the Muskegon State Game Area. This 4 +/- acres lot has approx 200 feet of road frontage with 342+/- ft of supported river frontage with amazing views. This navigable stream offers great hunting and year round fishing along with being open to motor boats, kayaking and tubing. This property [...]