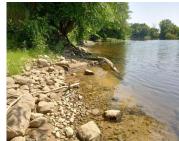

#### 2930, BRICKYARD LOT D, TWIN LAKE, MI, 49457

https://tuckerbenner.com

FANTASY ISLAND Headwaters to miles of the Muskegon State Game Area. This 4 +/- acres lot has approx 200 feet of road frontage with 342+/- ft of supported river frontage with amazing views. This navigable stream offers great hunting and year round fishing along with being open to motor boats, kayaking and tubing. This property [...]