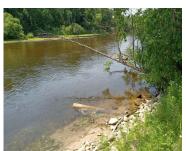

#### 2930, BRICKYARD LOT D, TWIN LAKE, MI, 49457

https://tuckerbenner.com

FANTASY ISLAND Headwaters to miles of the Muskegon State Game Area. This 4 +/- acres lot has approx 200 feet of road frontage with 342+/- ft of supported river frontage with amazing views. This navigable stream offers great hunting and year round fishing along with being open to motor boats, kayaking and tubing. This property [...]