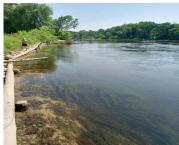

#### 2930, BRICKYARD, TWIN LAKE, MI, 49457

https://tuckerbenner.com

FANTASY ISLAND – LOT A Headwaters to miles of the Muskegon State Game Area. This 1.55 +/- acres lot has approx 360 feet of road frontage with 375+/- ft of supported river frontage with breathtaking views. This navigable stream offers great hunting and year round fishing along with being open to motor boats, kayaking and [...]

# **Amenities & Features**

Utilities: None Waterfront Features: River

Lot Features: Level, Low Bank, Cleared, Wetland Area