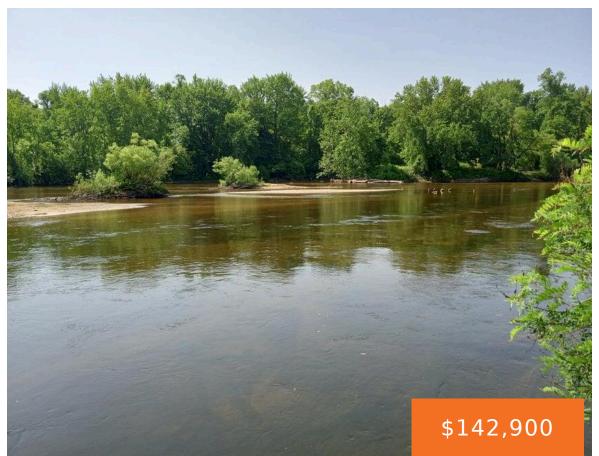

#### 2930, BRICKYARD, TWIN LAKE, MI, 49457

https://tuckerbenner.com

FANTASY ISLAND – LOT A Headwaters to miles of the Muskegon State Game Area. This 1.55 +/- acres lot has approx 360 feet of road frontage with 375+/- ft of supported river frontage with breathtaking views. This navigable stream offers great hunting and year round fishing along with being open to motor boats, kayaking and [...]

# **Amenities & Features**

Utilities: None Waterfront Features: River

Lot Features: Level, Low Bank, Cleared, Wetland Area