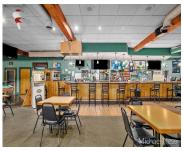

## 2930, GETTY, NORTON SHORES, MI, 49444

https://tuckerbenner.com

The very popular & profitable Hi Lanes Bowling Alley and Paddy's Pub off S Getty in Norton Shores is now available for sale. Current owner is looking to retire, (been there since 1989) making this a great opportunity for a hungry new entrepreneur. There is massive profit potential here. Over 13,000 square feet available for [...]

#### **Amenities & Features**

**Inclusions:** Real Estate, **Utilities:** Phone Available, Water Available, Sewer Available, Licenses, Furniture, Equipment Natural Gas Available, Electricity Available, Cable Available,