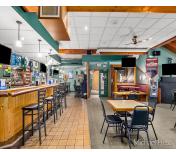

## 2930, GETTY, NORTON SHORES, MI, 49444

https://tuckerbenner.com

The very popular & profitable Hi Lanes Bowling Alley and Paddy's Pub off S Getty in Norton Shores is now available for sale. Current owner is looking to retire, (been there since 1989) making this a great opportunity for a hungry new entrepreneur. There is massive profit potential here. Over 13,000 square feet available for [...]

#### **Amenities & Features**

**Inclusions:** Real Estate, **Utilities:** Phone Available, Water Available, Sewer Available, Licenses, Furniture, Equipment Natural Gas Available, Electricity Available, Cable Available,