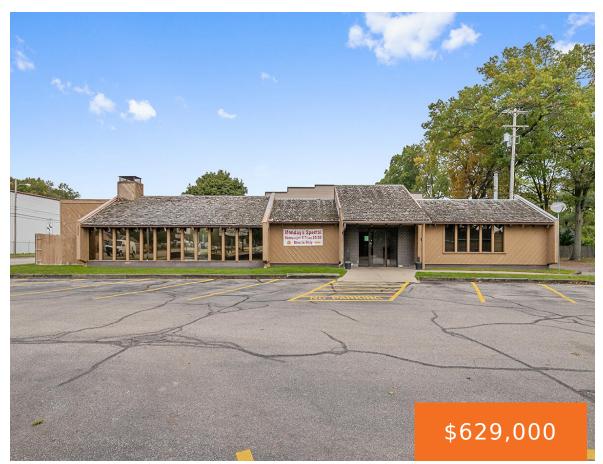

## 2930, GETTY, NORTON SHORES, MI, 49444

https://tuckerbenner.com

The very popular & profitable Hi Lanes Bowling Alley and Paddy's Pub off S Getty in Norton Shores is now available for sale. Current owner is looking to retire, (been there since 1989) making this a great opportunity for a hungry new entrepreneur. There is massive profit potential here. Over 13,000 square feet available for [...]

# **Building Details**

Building Area Total: 15662 sq ft

**Construction Materials:** Wood Siding, Brick

**Heating:** Forced Air

**Building Features:** Security System

Number Of Buildings: 2

**Number Of Units Total: 2** 