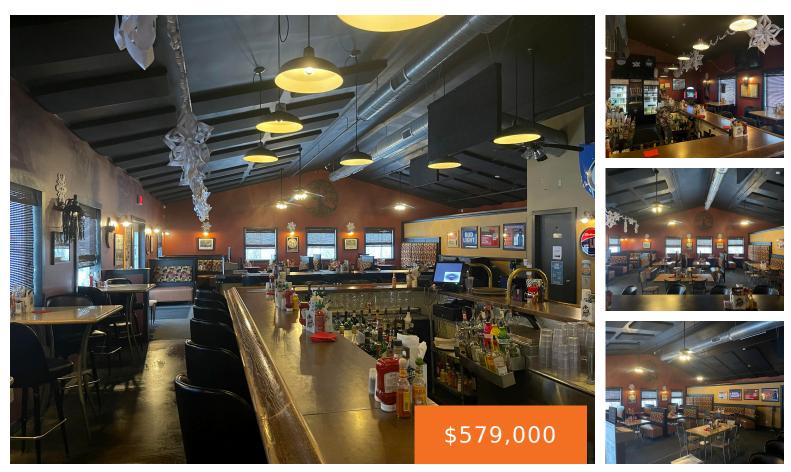

#### 2935, BLUE STAR, DOUGLAS, MI, 49406

https://tuckerbenner.com

Restaurant/bar with liquor license sold turnkey. All trade equipment included. Fantastic location on the gateway to Saugatuck-Douglas.

Category: Commercial Sale Status: Active Lot size: 1.07 sq ft Bathrooms Full: 3 Business Type: Restaurant, Bar/Tavern/Lounge Type: Business Bathrooms: 3 baths Year built: 1994 Lot Size Acres: 1.07 acres County: Allegan