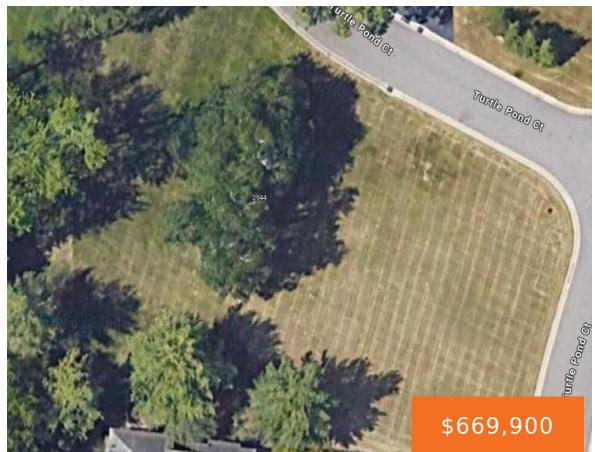

## 2944, TURTLE POND, BLOOMFIELD HILLS, MI, 48302

https://tuckerbenner.com

2944 TURTLE POND Drive Bloomfield Twp, MI 48302-0735

Build your dream home in beautiful TURTLE LAKE on this premium corner lot space with two parcels: C-19-07-229-009, C-19-08-102-025.

## **Basics**

Category: Land Type: Lot

Status: Active Bathrooms: 0 baths

**Lot size: 0.52** sq ft **Subdivision Name:** Turtle Lake Condo

Lot Size Acres: 0.52 acres County: Oakland

## **Amenities & Features**

Utilities: Phone Available, Water Available, Sewer Available, Water Association Amenities:

Connected, Sewer Connected Security

Lot Features: Corner Lot