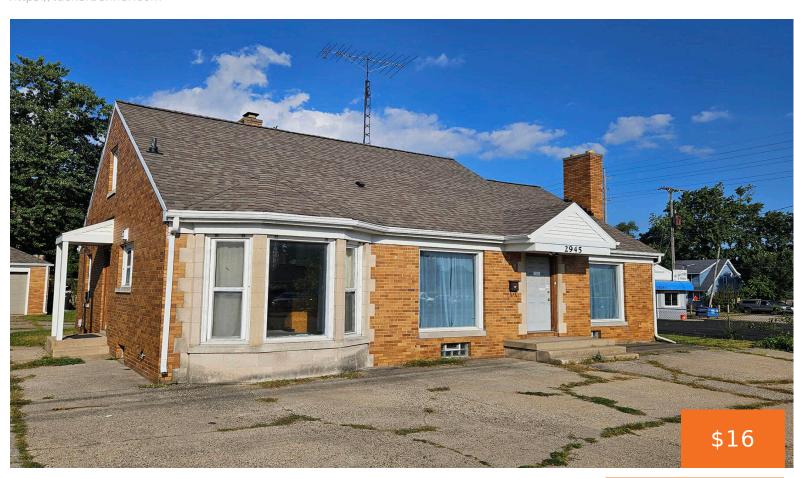

## 2945, DIVISION, GRAND RAPIDS, MI, 49548

https://tuckerbenner.com

Prime office or mix-use building is perfect to lease along busy Division Avenue. Just off 28th Street and less than a 1/2 mile from US-131. Ample parking on-site with great frontage, this site can be used for office, mix-use, work/live opportunity, café, non-traditional retailer, salon, insurance and more.

### **Basics**

Category: Commercial Lease Type: Office

Status: Active Bathrooms: 0 baths

**Lot size: 0.22** sq ft **Year built: 1995** 

Lot Size Acres: 0.22 acres Business Type: Professional/Office, Retail

## **Building Details**

**Building Area Total: 2298** sq ft **Construction Materials:** Brick

Sewer: Public Sewer Heating: Forced Air

Number Of Buildings:  $\boldsymbol{1}$ 